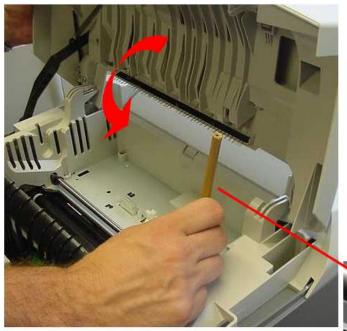

0-WEB.ru

Lexmark Hardware Error 0502

1/4

Lexmark Hardware Error 0502

2/4

0-WEB.ru

But there is nothing to freak out as this error is super easy to fix

Error 0502 is a typical Hardware Error, common in all Dell Aio Printer a940 It is unbelievably fair and simple to fix Dell AIO Printer Hardware Error 0502.

## lexmark hardware error 0502

lexmark hardware error 0502, lexmark x5150 hardware error 0502, lexmark x6170 hardware error 0502

Error 0502 is very similar to the error popping out in Lexmark Printers It shows combined issues with printer hardware including document scanner and fax machine.. This is in general an indication error that shows the troublesome issues within the Dell Printer.