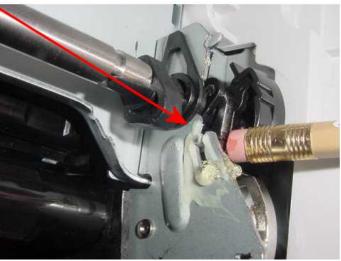

0-WEB.ru

Lexmark Hardware Error 0502

1/4

Lexmark Hardware Error 0502

2/4

0-WEB.ru

But there is nothing to freak out as this error is super easy to fix

Error 0502 is a typical Hardware Error, common in all Dell Aio Printer a940 It is unbelievably fair and simple to fix Dell AIO Printer Hardware Error 0502.

## lexmark hardware error 0502

lexmark hardware error 0502, lexmark x5150 hardware error 0502, lexmark x6170 hardware error 0502

Error 0502 is very similar to the error popping out in Lexmark Printers It shows combined issues with printer hardware including document scanner and fax machine.. This is in general an indication error that shows the troublesome issues within the Dell Printer.